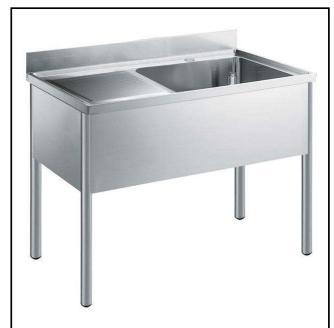

Sink Unit with 1 bowl 600x500mm and left hand drainer, 1200mm

#### Item No.

"Made from 304 AISI stainless steel. The 50mm high worktop in 304 AISI stainless steel, 1mm in thickness, is sound-deadened and has an overflow rim and welded corners. Integral rear upstand, h=100mm, with 10mm radius. All-round apron. Square section legs 40x40mm on 1"" height-adjustable feet (+/-20mm).

Bowl mm600x500x300h with overflow pipe and 2""drain hole; left hand drainer."

#### Construction

- 50 mm worktop in 304 AISI stainless steel, 10/10 in thickness with overflow rim along the top.
- Square section legs and 40 mm height-adjustable feet in 304 AISI stainless steel.
- Sink tops easily slotted onto the legs and taps are easily installed from the rear.
- Delivered in knock-down package.
- Wide range of taps are available to suit every need.
- Drainage area suitable for drying operations
- 100 mm upstand with 10 mm radioused corner and 13 mm deep, designed to be used against a wall.