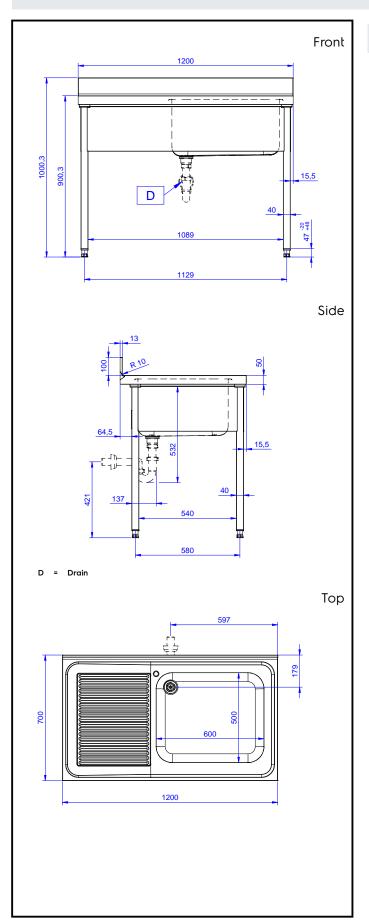

# **Key Information:**

External dimensions, Width:

132805 (LG1216SXPN)

External dimensions, Depth:

External dimensions, Height:

Upstand Dimensions, Depth:

Upstand Dimensions, Depth:

Upstand Dimensions, Radius:

Bowls number

1200 mm

1000 mm

13 mm

R=10

Bowl dimensions 600x500xH320

Worktop thickness: 50 mm Net weight: 42 kg